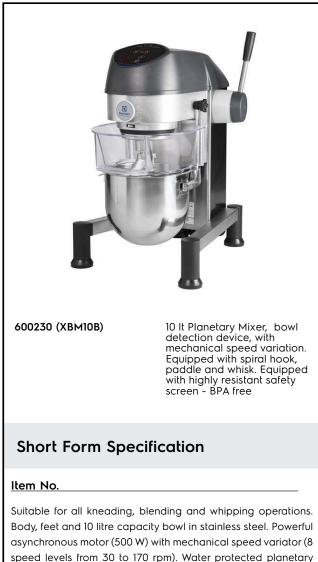

**Planetary Mixers** Planetary Mixer, 10 It. - Table Model

speed levels from 30 to 170 rpm). Water protected planetary system. Removable and dismantled solid safety screen activates the raising and lowering of the bowl. Water proof (IP55) and flat touch button control panel with 60 min. timer. Removable and dismantled solid safety screen - made of a bisphenol-A free (BPA) copolyester. Bowl detection device allows the mixer to switch on only when the bowl and the safety screen are properly installed and positioned together. A safety device will automatically stop the machine when the bowl is lowered. Adjustable feet for stability. Supplied with 3 tools: spiral hook, paddle and whisk.

#### Main Features

- Professional beater mixer that provides all the basic mixer functions: kneading of all sort of pastes, mixing of semi-liquid products, emulsions and various sauces.
- Delivered with:
- -Spiral Hook, Paddle, Wire Whisk and Mixing Bowl for 10 lt
- Mechanical speed variator.
- Removable safety screen activates the raising and lowering of the bowl.
- Maximum capacity (flour, with 60% of hydration) 3.5 kg, suitable for 10-50 meals per service.
- Safety device will automatically stop the machine when the bowl is lowered.
- Bowl detection device allows the mixer to switch on only when the bowl and the solid safety screen are properly installed and positioned together.