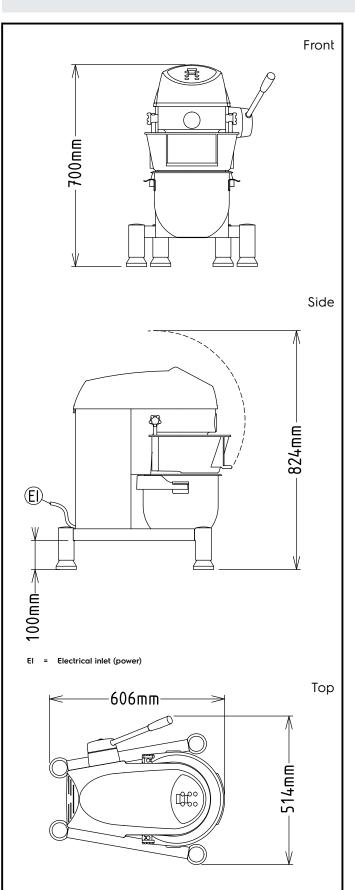

# Electric

| Supply voltage:<br>600230 (XBM10B)<br>Electrical power max.:<br>Total Watts:                                                                       | 380-415 V/3 ph/50 Hz<br>0.5 kW<br>0.5 kW                                   |
|----------------------------------------------------------------------------------------------------------------------------------------------------|----------------------------------------------------------------------------|
| Capacity:                                                                                                                                          |                                                                            |
| Performance (up to):<br>Capacity:                                                                                                                  | 3.5 kg/Cycle<br>ISO 9001; ISO 14001 litres                                 |
| Key Information:                                                                                                                                   |                                                                            |
| External dimensions, Width:<br>External dimensions, Depth:<br>External dimensions, Height:<br>Shipping weight:<br>Cold water paste:<br>Egg whites: | 454mm<br>606mm<br>700mm<br>57kg<br>3.5kg with Spiral hook<br>18 with Whisk |